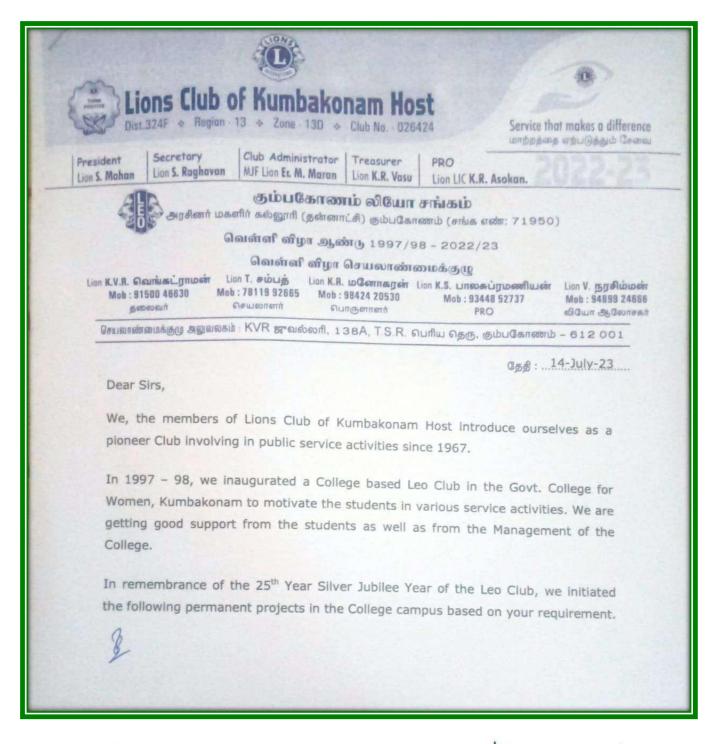

Advisor, Integrated Finance Division, Technology Bhavan,

2. New Mehrauli Road, Block C, Qutab Institutional Area, New Delhi, Delhi

The Internal Audit Wing, Department of Science & Technology, Technology

- 3. Bhavan, New Mehrauli Road, Block C, Qutab Institutional Area, New Delhi, Delhi 110016
- 4. Drawing and Disbursing Officer, DST, Cash Section. (two copies)
- 5. Dr. Radha Ramaswamy, Associate Professor and Head, Physics,

det nov in/HimRenorts/GeneralFirstReleaseOrder CNA.aspx



### **KUMBAKONAM - 612 001**

Affiliated to Bharathidasan University

**DST - CURIE Sponsored Institution IV Cycle of Accreditation** 







PRINT (







#### **KUMBAKONAM - 612 001**



DST - CURIE Sponsored Institution IV Cycle of Accreditation





**6** 0435 – 2401391



# LEO CLUB - INFRASTRUCTURE





## **KUMBAKONAM - 612 001**



DST - CURIE Sponsored Institution
IV Cycle of Accreditation



Estd. 1963





2

 A toilet & Urinal in the basement of Botany Block - sponsored by City Union Bank Limited, Kumbakonam

The Cost of the Project is Rs.1.73 Lacs

- 2. A Seating Park near the Temple sponsored by GRT Thanga Maligai, Chennai
  The Cost of the Project is Rs.1.64 Lacs
- 3. RO system already installed was serviced with new filter; the Submersible motor also was serviced. An overhead tank of 10000 Liters installed, Six numbers of Wash basins out of which two for drinking and the other Four for general purpose also fitted sponsored by the Members of Lions Club of Kumbakonam Host.
- 4. 1000 Numbers of Cloth Bags to promote the eradication of Plastic Bags.

The Cost of the Projects are