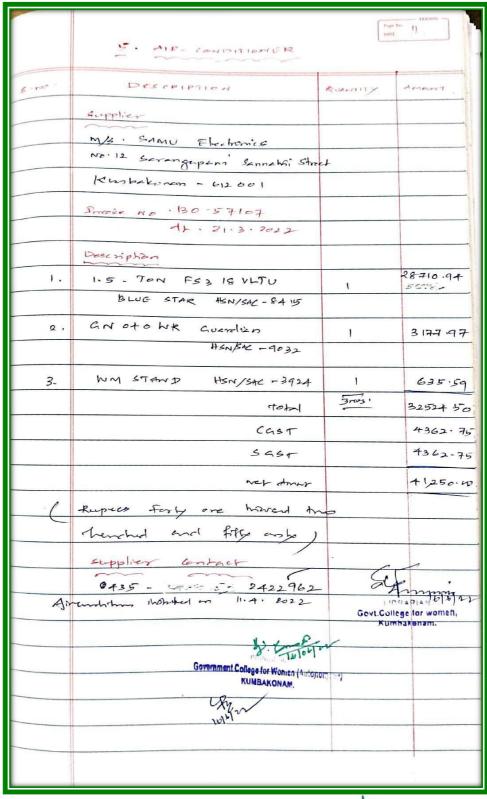

nnalas rahazon                            |                     |              |
|         | 562 -B Fyappin Miger                                   |                     |              |
|         | M/s Sparklines furnitue                                |                     |              |
|         | Supplier                                               |                     |              |
| B. N.P. | DESCRIPTION                                            | BUANT IT Y          | Amount       |
|         | 1. COMPUTER FOLLING                                    |                     |              |

The for Wones Aumbakense

## **KUMBAKONAM - 612 001**

Affiliated to Bharathidasan University

DST - CURIE Sponsored Institution
IV Cycle of Accreditation



**சல்வாழ்**வ

Estd. 1963









#### **KUMBAKONAM - 612 001**



DST - CURIE Sponsored Institution IV Cycle of Accreditation





**6** 0435 – 2401391

*ந*ல்வாழ்வு

Estd. 1963





## **KUMBAKONAM - 612 001**



DST - CURIE Sponsored Institution
IV Cycle of Accreditation



Estd. 1963





|        | 7 PRINTER                             |                        | ne se 15 |
|--------|---------------------------------------|------------------------|----------|
| 9.00   | Description                           | RUPHTTY                | PRICE    |
|        | forchase made known                   |                        |          |
|        | ELCOT Channey                         |                        |          |
|        | (contral furchase)                    | LA MI                  |          |
|        | supp